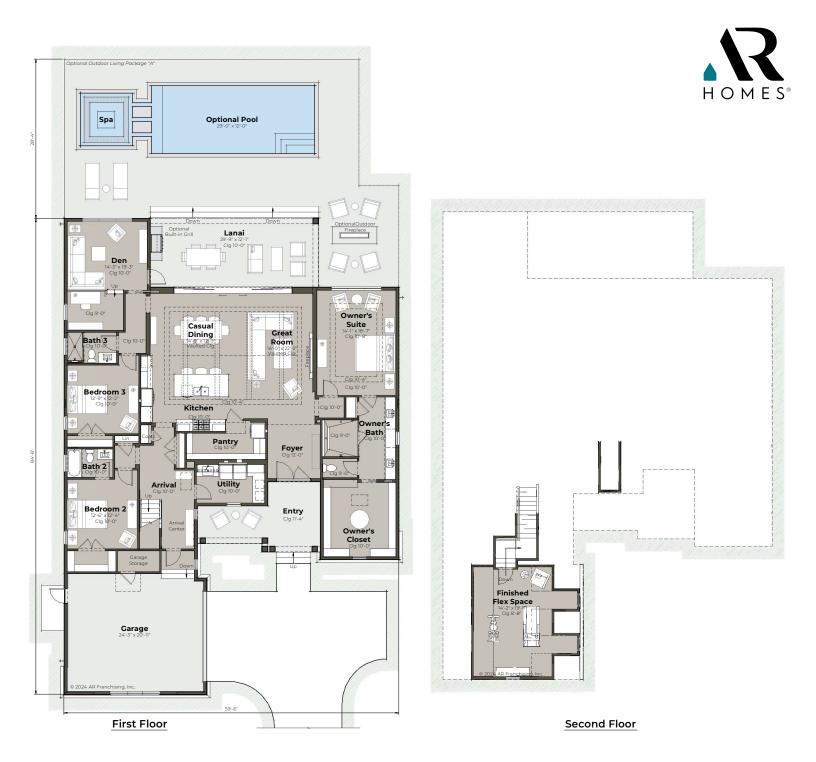

## **OCEANA II**

| DEN         | Living              | 3,238 sq. ft. |
|-------------|---------------------|---------------|
|             | First Floor Living  | 2,818 sq. ft. |
| GREAT ROOM  | Second Floor Living | 420 sq. ft.   |
| FLEX SPACE  | Entry Porch         | 202 sq. ft.   |
|             | — Lanai             | 369 sq. ft.   |
| 3 BEDROOMS  | Garage              | 599 sq. ft.   |
| 3 BATHROOMS | TOTAL               | 4,408 SQ. FT. |