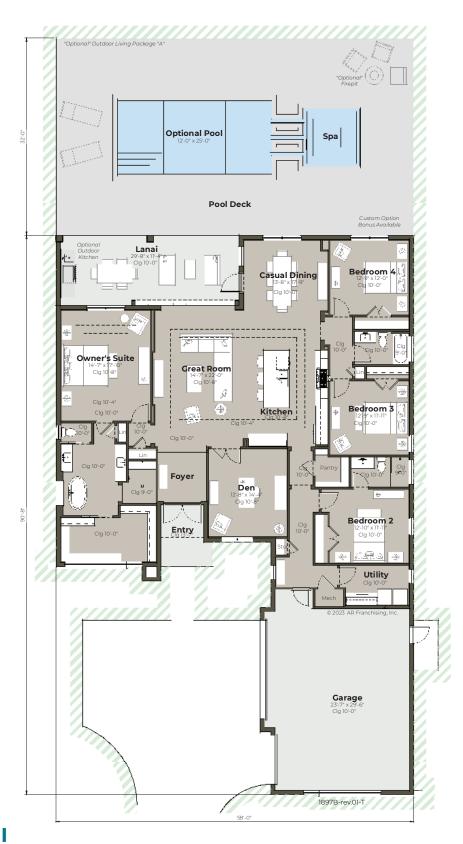

## **ABERDEEN II**

| 3 BATHROOMS | Total    | 3,965 sq. ft. |
|-------------|----------|---------------|
| 4 BEDROOMS  | Entry    | 75 sq. ft.    |
|             | – Garage | 754 sq. ft.   |
| GREAT ROOM  | Lanai    | 336 sq. ft.   |
| DEN         | Living   | 2,800 sq. ft. |